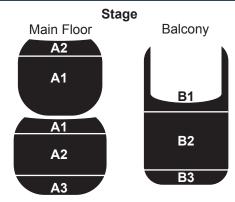

<sup>\*\*</sup> Mini Season Subscribers may purchase 1 additional ticket at half price

|                                                                                                                                                                                                                                                                                                                                                                                                                                                                                                                                                               | Main Floor   |               |                |               |          |               |                                                                                                                                                                                                                                           | Balcony                                                                       |          |               |                          |               |       |
|---------------------------------------------------------------------------------------------------------------------------------------------------------------------------------------------------------------------------------------------------------------------------------------------------------------------------------------------------------------------------------------------------------------------------------------------------------------------------------------------------------------------------------------------------------------|--------------|---------------|----------------|---------------|----------|---------------|-------------------------------------------------------------------------------------------------------------------------------------------------------------------------------------------------------------------------------------------|-------------------------------------------------------------------------------|----------|---------------|--------------------------|---------------|-------|
| Rows                                                                                                                                                                                                                                                                                                                                                                                                                                                                                                                                                          | D-M (A1)     |               | A-C & N-S (A2) |               | T-V (A3) |               | A-G (B1)                                                                                                                                                                                                                                  |                                                                               | H-N (B2) |               | O & P (B3)               |               |       |
|                                                                                                                                                                                                                                                                                                                                                                                                                                                                                                                                                               | Adult        | 18 &<br>under | Adult          | 18 &<br>under | Adult    | 18 &<br>under | Adult                                                                                                                                                                                                                                     | 18 &<br>under                                                                 | Adult    | 18 &<br>under | Adult                    | 18 &<br>under | TOTAL |
| Full Season Subscription 5 Concerts *                                                                                                                                                                                                                                                                                                                                                                                                                                                                                                                         | \$170        | \$70          | \$145          | \$50          | \$125    | \$50          | \$145                                                                                                                                                                                                                                     | \$50                                                                          | \$125    | \$50          | \$85                     | \$50          |       |
| Mini Subscription 3 Concerts ** (mark tickets below)                                                                                                                                                                                                                                                                                                                                                                                                                                                                                                          | \$99         | \$40          | \$84           | \$27          | \$74     | \$27          | \$84                                                                                                                                                                                                                                      | \$27                                                                          | \$74     | \$27          | \$49                     | \$27          |       |
| Single Tickets                                                                                                                                                                                                                                                                                                                                                                                                                                                                                                                                                | \$40         | \$17          | \$35           | \$12          | \$30     | \$12          | \$35                                                                                                                                                                                                                                      | \$12                                                                          | \$30     | \$12          | \$20                     | \$12          |       |
| 10/3/25                                                                                                                                                                                                                                                                                                                                                                                                                                                                                                                                                       |              |               |                |               |          |               |                                                                                                                                                                                                                                           |                                                                               |          |               |                          |               |       |
| 11/7/25                                                                                                                                                                                                                                                                                                                                                                                                                                                                                                                                                       |              |               |                |               |          |               |                                                                                                                                                                                                                                           |                                                                               |          |               |                          |               |       |
| 2/6/26                                                                                                                                                                                                                                                                                                                                                                                                                                                                                                                                                        |              |               |                |               |          |               |                                                                                                                                                                                                                                           |                                                                               |          |               |                          |               |       |
| 3/27/26                                                                                                                                                                                                                                                                                                                                                                                                                                                                                                                                                       |              |               |                |               |          |               |                                                                                                                                                                                                                                           |                                                                               |          |               |                          |               |       |
| 5/8/26                                                                                                                                                                                                                                                                                                                                                                                                                                                                                                                                                        |              |               |                |               |          |               |                                                                                                                                                                                                                                           |                                                                               |          |               |                          |               |       |
| Single ticket prices inclu                                                                                                                                                                                                                                                                                                                                                                                                                                                                                                                                    | de a \$2 pro | cessing fee   |                |               |          |               |                                                                                                                                                                                                                                           | DONATI                                                                        | IONS     |               |                          |               |       |
| Ticket sales cover only a portion of our expenses. Your gift of \$50 or more will be gratefully acknowledged in each concert program. Donors at the Patron level and above may also receive special recognition through musician chair sponsorship. (Contact the Symphony office for more.)  The Dearborn Orchestral Society is a 501(c)(3) nonprofit charitable organization. Donations are tax-deductible to the extent allowed by law.  Special Services: Limited wheelchair and easy entry spaces are available.  Please reserve ahead.  Seating request: |              |               |                |               |          |               | Artists' Circle       \$2,000         Orchestra Circle       \$1,000         Benefactor       \$ 750         Patron       \$ 500         Sustainer       \$ 250         Contributor       \$ 100         Supporter (up to \$100)       \$ |                                                                               |          |               | 000<br>750<br>500<br>250 |               |       |
| Please print your name as you wish it to appear in the program.                                                                                                                                                                                                                                                                                                                                                                                                                                                                                               |              |               |                |               |          |               | Send a Child to the Symphony \$                                                                                                                                                                                                           |                                                                               |          |               |                          |               |       |
| Name                                                                                                                                                                                                                                                                                                                                                                                                                                                                                                                                                          |              |               |                |               |          |               |                                                                                                                                                                                                                                           | Music Library \$  Total Tickets                                               |          |               |                          |               | \$    |
|                                                                                                                                                                                                                                                                                                                                                                                                                                                                                                                                                               |              |               |                |               |          |               |                                                                                                                                                                                                                                           | Donation                                                                      |          |               |                          |               |       |
| AddressZip                                                                                                                                                                                                                                                                                                                                                                                                                                                                                                                                                    |              |               |                |               |          |               |                                                                                                                                                                                                                                           | Credit Card Fee<br>+\$2 per single ticket<br>+\$4 per full-/mini-subscription |          |               |                          |               |       |
| Phone                                                                                                                                                                                                                                                                                                                                                                                                                                                                                                                                                         |              |               |                |               |          |               |                                                                                                                                                                                                                                           |                                                                               |          | GI            | RAND                     | TOTAL         | \$    |
| Email                                                                                                                                                                                                                                                                                                                                                                                                                                                                                                                                                         |              |               |                |               |          |               | Check inclosed payable to <i>Dearborn Symphony</i>                                                                                                                                                                                        |                                                                               |          |               |                          |               |       |
| Visit dearbornsymphony.org for more information                                                                                                                                                                                                                                                                                                                                                                                                                                                                                                               |              |               |                |               |          |               |                                                                                                                                                                                                                                           | Credit Card                                                                   |          |               |                          |               |       |
| Contact us at 313.565.2424 or info@dearbornsymphony.org                                                                                                                                                                                                                                                                                                                                                                                                                                                                                                       |              |               |                |               |          |               |                                                                                                                                                                                                                                           | Exp. Date                                                                     |          |               |                          |               | _ CVV |
| Regular season performances begin at 7:30 p.m.                                                                                                                                                                                                                                                                                                                                                                                                                                                                                                                |              |               |                |               |          |               | Signature                                                                                                                                                                                                                                 |                                                                               |          |               |                          |               |       |
| ord Community & Performing Arts Center, located at 15801 Michigan Ave.                                                                                                                                                                                                                                                                                                                                                                                                                                                                                        |              |               |                |               |          |               |                                                                                                                                                                                                                                           |                                                                               |          |               |                          |               |       |