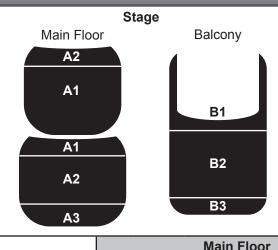

**Balcony** 

|                                                                                                                                                  | Main Floor              |               |            |               |          |               | Baicony |                                      |       |               |             |               |          |  |
|--------------------------------------------------------------------------------------------------------------------------------------------------|-------------------------|---------------|------------|---------------|----------|---------------|---------|--------------------------------------|-------|---------------|-------------|---------------|----------|--|
| Rows                                                                                                                                             | D-M (A1) A-C & N-S (A2) |               |            |               | T-V (A3) |               | A-      | -G (B1)                              | H-I   | H-N (B2)      |             | &P (B3)       |          |  |
| Season<br>Subscription                                                                                                                           | Adult                   | 18 &<br>under | Adult      | 18 &<br>under | Adult    | 18 &<br>under | Adult   | 18 &<br>under                        | Adult | 18 &<br>under | Adult       | 18 &<br>under | Total    |  |
| 5 Concerts *                                                                                                                                     | \$170                   | \$70          | \$145      | \$50          | \$125    | \$50          | \$145   | \$50                                 | \$125 | \$50          | \$85        | \$50          |          |  |
| Mini-Season<br>3 Concerts **<br>nark concerts below                                                                                              | \$99                    | \$40          | \$84       | \$27          | \$74     | \$27          | \$84    | \$27                                 | \$74  | \$27          | \$49        | \$27          |          |  |
| Single Tickets                                                                                                                                   | \$40                    | \$17          | \$35       | \$12          | \$30     | \$12          | \$35    | \$12                                 | \$30  | \$12          | \$20        | \$12          |          |  |
| 10/4/24                                                                                                                                          |                         |               | ĺ          |               |          |               |         |                                      |       |               |             |               |          |  |
| 11/8/24                                                                                                                                          |                         |               |            |               |          |               |         |                                      |       |               |             |               |          |  |
| 2/28/25                                                                                                                                          |                         |               |            |               |          |               |         |                                      |       |               |             |               |          |  |
| 4/11/25                                                                                                                                          |                         |               |            |               |          |               |         |                                      |       |               |             |               |          |  |
| 5/9/25                                                                                                                                           |                         |               |            |               |          |               |         |                                      |       |               |             |               |          |  |
| Single ticket prices include a \$2 processing fee                                                                                                |                         |               |            |               |          |               |         | DONATIONS                            |       |               |             |               |          |  |
| Most of the Symphony's support comes from generous donations from                                                                                |                         |               |            |               |          |               |         | Concertmaster Circle                 |       |               |             | \$5,000       |          |  |
| friends like you. Ticket sales cover only a small part of expenses. Your gif                                                                     |                         |               |            |               |          |               |         | First Chair Circle                   |       |               |             | \$2,000       |          |  |
| \$50 & more is gratefully acknowledged in all concert programs - Individua donors at Patron level and above may have musician chair recognition. |                         |               |            |               |          |               | al      | Major Benefactor                     |       |               | \$1,000     |               |          |  |
|                                                                                                                                                  |                         |               |            |               |          |               |         | Benefactor (Principal Chair Sponsor) |       |               | \$750       |               |          |  |
| The Dearborn Orchestral Society is a 501(c)(3) non-profit charitable organization. Donations are tax deductible as permitted by law.             |                         |               |            |               |          |               |         | Patron (Section Chair Sponsor)       |       |               | \$500       |               |          |  |
| nganization. Dona                                                                                                                                | lions ai                | e lax ueu     | uctible as | s permittet   | ı by lav | v.            |         | Sponsor                              |       |               |             | \$250         |          |  |
| Special Services: Limited wheelchair and easy entry spaces are available                                                                         |                         |               |            |               |          |               | ole     | Contributor                          |       |               | \$100       | <u> </u>      |          |  |
| Please reserve ahead.                                                                                                                            |                         |               |            |               |          |               | 0.0.    | Fan (up to \$100)                    |       |               | \$          | ļ             |          |  |
| Seating request:                                                                                                                                 |                         |               |            |               |          |               |         |                                      |       |               |             | \$            | ļ        |  |
| Journal Todatost:                                                                                                                                |                         |               |            |               |          |               |         | Music Library                        |       |               |             | \$            |          |  |
| Please print your name as you wish it to appear in the program.                                                                                  |                         |               |            |               |          |               |         |                                      |       |               | otal Ticket |               |          |  |
| ame                                                                                                                                              |                         |               |            |               |          |               |         | L                                    |       |               |             | Donation      | \$       |  |
|                                                                                                                                                  |                         |               |            |               |          |               |         |                                      |       | <b>(</b> 0)   |             | Card Fee      | <u></u>  |  |
| Address                                                                                                                                          |                         |               |            |               |          |               |         | (                                    |       |               |             |               | \$<br>\$ |  |
| City/State Zip                                                                                                                                   |                         |               |            |               |          |               | _       |                                      |       | ,             |             | TOTAL         | \$       |  |
| Phone                                                                                                                                            |                         |               |            |               |          |               |         | L I I                                |       |               |             |               | · ·      |  |
| -mail                                                                                                                                            |                         |               |            |               |          |               |         |                                      |       |               | •           | mphony Ord    |          |  |
| E-mail This is a new address since September 2020                                                                                                |                         |               |            |               |          |               |         | or Card Number:                      |       |               |             |               |          |  |
|                                                                                                                                                  |                         |               |            |               |          |               |         | Exp. date CVV                        |       |               |             |               |          |  |
| Info: 313.565.2424 or dearbornsymphony.org                                                                                                       |                         |               |            |               |          |               | Signa   | Signature                            |       |               |             |               |          |  |
| Ford Community & Performing Arts Center is located at 15801 Michigan Ave. (southwest corner of Michigan & Greenfield); 313.943.2354              |                         |               |            |               |          |               |         | Please return form and payment to:   |       |               |             |               |          |  |