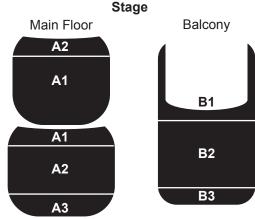

|                                                                                                                                                                                                                                                                                                   | Main Floor |               |                |               |          |               |                  | Balcony                                              |             |               |          |               |      |
|---------------------------------------------------------------------------------------------------------------------------------------------------------------------------------------------------------------------------------------------------------------------------------------------------|------------|---------------|----------------|---------------|----------|---------------|------------------|------------------------------------------------------|-------------|---------------|----------|---------------|------|
| Rows                                                                                                                                                                                                                                                                                              | D-N        | Л (A1)        | A-C & N-S (A2) |               | T-V (A3) |               | A-G (B1)         |                                                      | H-N (B2)    |               | O&P (B3) |               |      |
| Season<br>Subscription                                                                                                                                                                                                                                                                            | Adult      | 18 &<br>under | Adult          | 18 &<br>under | Adult    | 18 &<br>under | Adult            | 18 &<br>under                                        | Adult       | 18 &<br>under | Adult    | 18 &<br>under | Tota |
| 5 Concerts *                                                                                                                                                                                                                                                                                      | \$170      | \$70          | \$145          | \$50          | \$125    | \$50          | \$145            | \$50                                                 | \$125       | \$50          | \$85     | \$50          |      |
| Mini-Season<br>3 Concerts **<br>mark concerts below                                                                                                                                                                                                                                               | \$99       | \$40          | \$84           | \$27          | \$74     | \$27          | \$84             | \$27                                                 | \$74        | \$27          | \$49     | \$27          |      |
| Single Tickets                                                                                                                                                                                                                                                                                    | \$40       | \$17          | \$35           | \$12          | \$30     | \$12          | \$35             | \$12                                                 | \$30        | \$12          | \$20     | \$1           |      |
| 10/4/24                                                                                                                                                                                                                                                                                           |            |               |                |               |          |               |                  |                                                      |             |               |          |               |      |
| 11/8/24                                                                                                                                                                                                                                                                                           |            |               |                |               |          |               |                  |                                                      |             |               |          |               |      |
| 2/28/25                                                                                                                                                                                                                                                                                           |            |               |                |               |          |               |                  |                                                      |             |               |          |               |      |
| 4/11/25                                                                                                                                                                                                                                                                                           |            |               |                |               |          |               |                  |                                                      |             |               |          |               |      |
| 5/9/25                                                                                                                                                                                                                                                                                            |            |               |                |               |          |               |                  |                                                      |             |               |          |               |      |
| Single ticket prices include a \$2 processing fee                                                                                                                                                                                                                                                 |            |               |                |               |          |               |                  | DONATIONS                                            |             |               |          |               |      |
| Most of the Symphony's support comes from generous donations from friends like you. Ticket sales cover only a small part of expenses. Your gift \$50 & more is gratefully acknowledged in all concert programs - Individual donors at Patron level and above may have musician chair recognition. |            |               |                |               |          |               |                  |                                                      |             |               |          | \$5,000       |      |
|                                                                                                                                                                                                                                                                                                   |            |               |                |               |          |               |                  | First Chair Circle                                   |             |               |          | \$2,000       |      |
|                                                                                                                                                                                                                                                                                                   |            |               |                |               |          |               | aı               | Major Benefactor                                     |             |               | \$1,000  |               |      |
| The Dearborn Orchestral Society is a 501(c)(3) non-profit charitable                                                                                                                                                                                                                              |            |               |                |               |          |               |                  |                                                      |             |               |          | \$750         |      |
| organization. Donations are tax deductible as permitted by law.                                                                                                                                                                                                                                   |            |               |                |               |          |               |                  |                                                      |             |               |          | \$500         |      |
|                                                                                                                                                                                                                                                                                                   |            |               |                |               |          |               |                  | Sponsor Contributor                                  |             |               |          | \$250         |      |
| <b>Special Services:</b> Limited wheelchair and easy entry spaces are available Please reserve ahead.                                                                                                                                                                                             |            |               |                |               |          |               | ole.             |                                                      |             |               |          | \$100<br>\$   |      |
|                                                                                                                                                                                                                                                                                                   |            |               |                |               |          |               |                  | Fan (up to \$100) \$ Send a Child to the Symphony \$ |             |               |          |               |      |
| Seating request:                                                                                                                                                                                                                                                                                  |            |               |                |               |          |               | _                | Music Library \$                                     |             |               |          |               |      |
| Please print your name as you wish it to appear in the program                                                                                                                                                                                                                                    |            |               |                |               |          |               |                  | TVIGGIG EIDI                                         | Total Ticke |               |          |               | \$   |
| Please print your name as you wish it to appear in the program.                                                                                                                                                                                                                                   |            |               |                |               |          |               |                  | }                                                    |             |               | 10       | Donation      | \$   |
| Name                                                                                                                                                                                                                                                                                              |            |               |                |               |          |               | _                | L                                                    |             |               | Credit   | Card Fee      | Ψ    |
| Address                                                                                                                                                                                                                                                                                           |            |               |                |               |          |               | _                |                                                      |             | (\$           |          | gle ticket )  | \$   |
| City/State Zip                                                                                                                                                                                                                                                                                    |            |               |                |               |          |               | _                |                                                      |             |               |          | bscription)   | \$   |
| City/State                                                                                                                                                                                                                                                                                        |            |               | Z              | ip            |          |               | _                |                                                      |             | (             | GRAND    | TOTAL         | \$   |
| Phone                                                                                                                                                                                                                                                                                             |            |               |                |               |          |               |                  | , .                                                  |             |               |          |               |      |
| E-mail                                                                                                                                                                                                                                                                                            |            |               |                |               |          |               |                  | Check enclosed payable to Dearborn Symphony Orch     |             |               |          |               |      |
| ☐ This is a new address since September 2020                                                                                                                                                                                                                                                      |            |               |                |               |          |               |                  |                                                      |             |               |          |               |      |
| ·                                                                                                                                                                                                                                                                                                 |            |               |                |               |          | Exp. c        | Exp. date Sec No |                                                      |             |               |          |               |      |
| Info: 313.565.2424 or dearbornsymphony.org                                                                                                                                                                                                                                                        |            |               |                |               |          | Signature     |                  |                                                      |             |               |          |               |      |